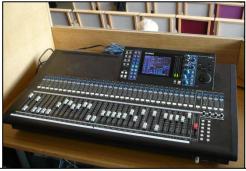

The Yamaha LS9 digital mixing console with 32 inputs, 15 flexible main/aux outputs, full EQ, processing and memory settings to allow flexibility for all types of service and Worship group size. Recording is to CD/DVD and via on-board USB connection