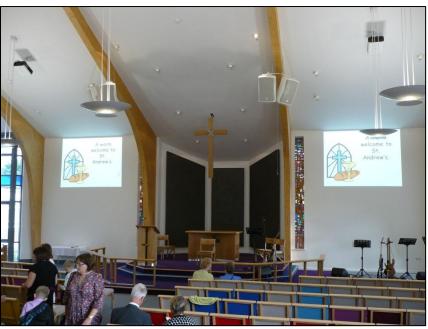

### St Andrew's Church, Crawley

## **New Building Project**

St Andrews Crawley was CAVS's major new building project of 2010 featuring complete audio and visual systems throughout the main Church and auxiliary halls and rooms. The main Worship space features dual 7000 lumen Eiki projectors driven via a flexible matrix routing system allowing any image from laptops, main PC, remote cameras and video devices to be shown on any display within the building. An Electrovoice sound system featuring two ZX5 flown clusters and 18" TourX subwoofers provide concert quality sound for live and recorded Worship via EV digital processing and amplification. Multiple touch panel controllers eradicate the need for remote controls to be used for switching on and operating most of the equipment (including projectors and main amp rack) with dedicated one-touch buttons for user defined mixer and projection settings - allowing the system to be used during smaller services when no main operators are present.