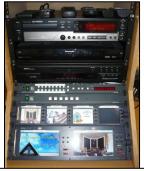

Console visual control equipment for monitoring all inputs sources and selecting images for routing to projectors and displays

Creche AV – one of the many rooms with dedicated audio and visual systems, for both service feeds and independent sources